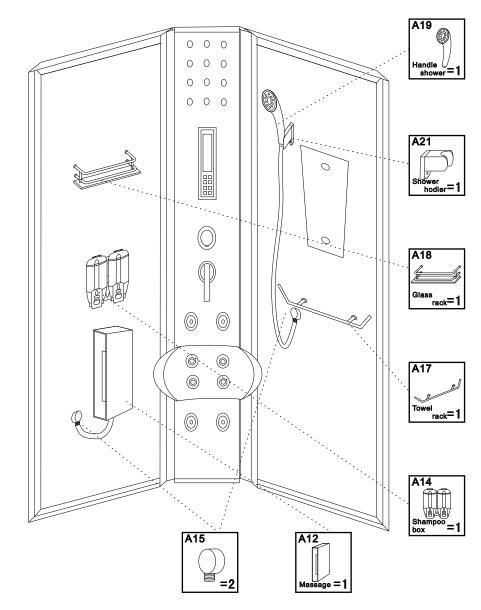

# **Part Of Accessories**

These drawings are just for reference. The accessories have many different styles, and something maybe have been fixed on already, please check it .

#### Step4 : The Accessories On

1.Install all the accessories, like the handle shower, the shelf, the door-handle, the foot massage, and so on.

2. This picture is only for reference. The same model maybe have different styles, so the accessories may be a different quantity and different styles. Please according to the practical situation.