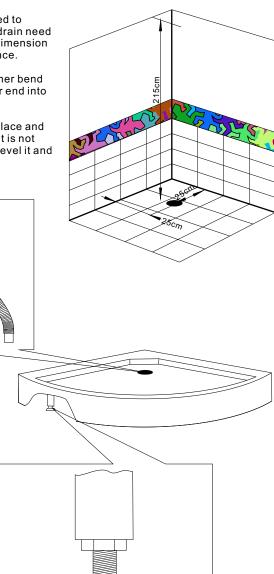

## Installation Manual Step1 : The Tray

1. This shower room is designed to position at a corner. The floor drain need to be a feasible position. The dimension in the picture is just for reference.

2.Connect drainpipe with drainer bend on the tray and insert the other end into drain hole on the ground.

3.Move bathtub at a suitable place and level tray with leveling pole.If it is not level,you just adjust screw to level it and fasten lock nuts.