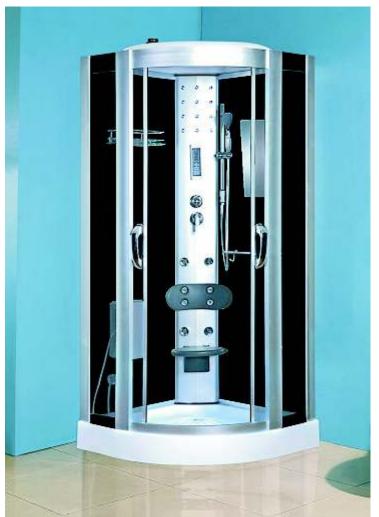

1.Check all the function.If ok, then use the silicon to make it waterproof .After 24 hours, you can use.

2.Remove the protective layer on the ABS tray and the roof.That will make it look nice.



# INSTALLANTION MANUAL



(This picture only for reference)

SIZE:90X90X215cm



# **Part Of Accessories**



These drawings are just for reference. The accessories have many different styles, and something maybe have been fixed on already, please check it .

# **Part Of Tools**



## Step5 : The Hose&Circuit

1. Match all the wire according to the same ico on the wire.

2.Connect the pipes to the roof-shower, the foot-massage, the handle shower.And if your style have a steam machine or other things, please connect the pips and the wires as a correct way.

3. Install the hot and cold water pipe(you need to buy this two pips youself).





#### Step2 : The Frontal Glass&Door



### Step3 : The Back&Ceiling

1.Put the whole front glass and two back glass onto the tray carefully,fix them on the basin, and the side a