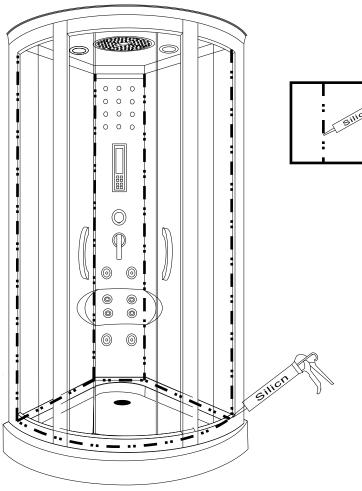

1.Check all the function.If ok, then use the silicon to make it waterproof .After 24 hours, you can use.

2.Remove the protective layer on the ABS tray and the roof.That will make it look nice.