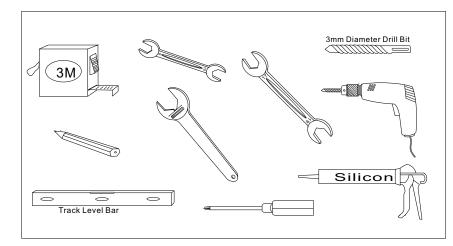

1.Check all the function.If ok, then use the silicon to make it waterproof .After 24 hours, you can use.

2.Remove the protective layer on the ABS tray and the roof.That will make it look nice.



# INSTALLANTION MANUAL



(This picture only for reference)

SIZE:90X90X215cm



# **Part Of Accessories**



These drawings are just for reference. The accessories have many different styles, and something maybe have been fixed on already, please check it .

# **Part Of Tools**



## Step5 : The Hose&Circuit

1. Match all the wire according to the same ico on the wire.

2.Connect the pipes to the roof-shower, the foot-massage, the handle shower.And if your style have a steam machine or other things, please connect the pips and the wires as a correct way.

3. Install the hot and cold water pipe(you need to buy this two pips youself).





#### Step2 : The Frontal Glass&Door



### Step3 : The Back&Ceiling

1.Put the whole front glass and two back glass onto the tray carefully,fix them on the basin, and the side aluminums(need drill holes), fasten the screws.

2.Put the two decorated-strip onto the panel.Install the central panel,drill holes,and then fasten the screws.

3.Put the roof on the top, and fasten the screws.



#### Step4 : The Accessories On

1.Install a