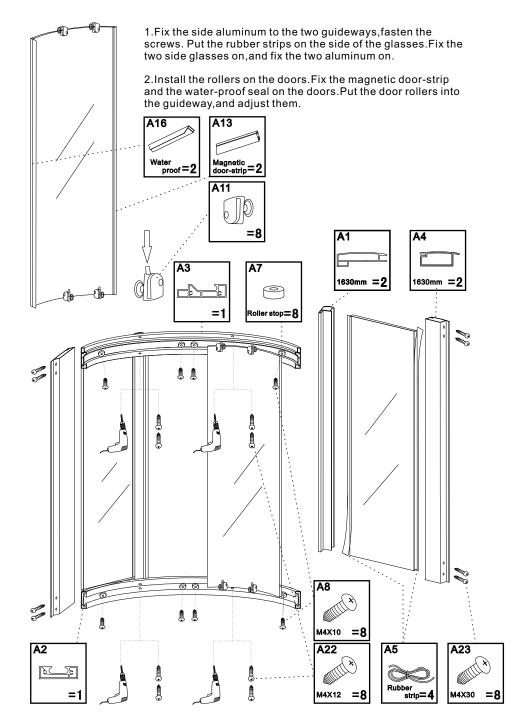

#### Step2 : The Frontal Glass&Door

### Step3 : The Back&Ceiling

1.Put the whole front glass and two back glass onto the tray carefully,fix them on the basin, and the side aluminums(need drill holes), fasten the screws.

2.Put the two decorated-strip onto the panel.Install the central panel,drill holes,and then fasten the screws.