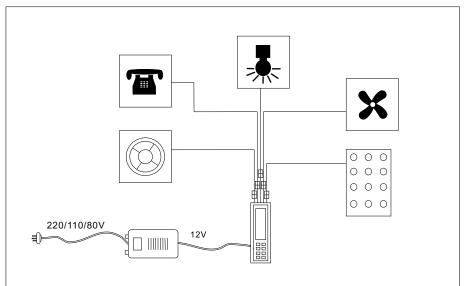

## Step5 : The Hose&Circuit

1. Match all the wire according to the same ico on the wire.

2.Connect the pipes to the roof-shower, the foot-massage, the handle shower.And if your style have a steam machine or other things, please connect the pips and the wires as a correct way.