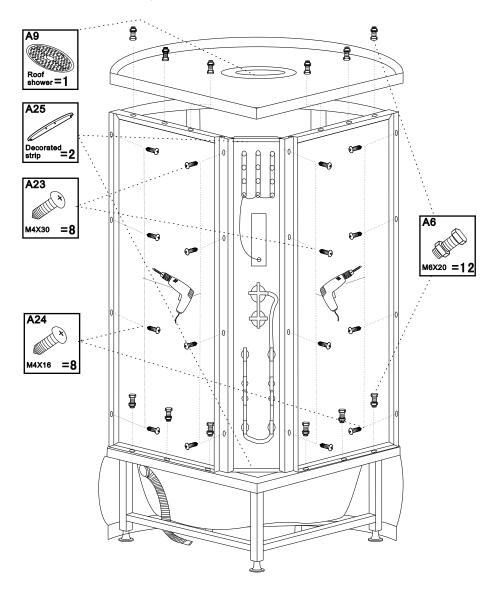

3.Put the roof on the top, and fasten the screws.

#### Step4 : The Accessories On

1.Install all the accessories, like the handle shower, the shelf, the door-handle, the foot massage, and so on.

2. This picture is only for reference. The same model maybe have different styles, so the accessories may be a different quantity and different styles. Please according to the practical situation.