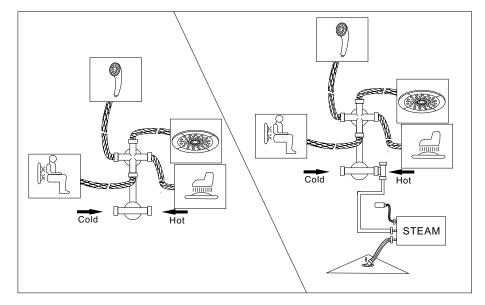

## Step5 : The Hose&Circuit

1. Match all the wire according to the same ico on the wire.

2.Connect the pipes to the roof-shower, the foot-massage, the handle shower.And if your style have a steam machine or other things, please connect the pips and the wires as a correct way.

3. Install the hot and cold water pipe(you need to buy this two pips youself).